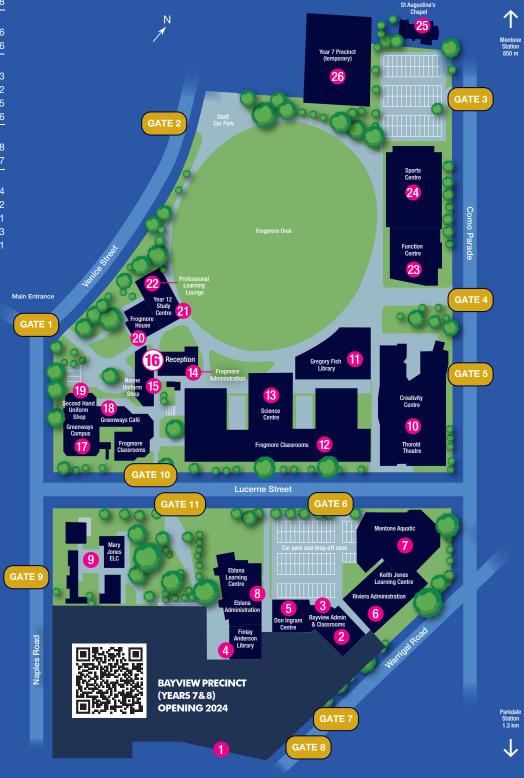

| Chapel (St Augustine's)                                                                                                                                                                                                                                                                             |                                            |
|-----------------------------------------------------------------------------------------------------------------------------------------------------------------------------------------------------------------------------------------------------------------------------------------------------|--------------------------------------------|
| Chapel (St Augustine S)                                                                                                                                                                                                                                                                             | 25                                         |
| Creativity Centre                                                                                                                                                                                                                                                                                   | 10                                         |
| Finlay Anderson Junior Library                                                                                                                                                                                                                                                                      | 4                                          |
| Frogmore House                                                                                                                                                                                                                                                                                      | 20                                         |
| Function Centre                                                                                                                                                                                                                                                                                     | 23                                         |
| Maintenance Compound                                                                                                                                                                                                                                                                                | 1                                          |
| Mentone Aquatic                                                                                                                                                                                                                                                                                     | 7                                          |
| Noone Uniform Shop                                                                                                                                                                                                                                                                                  | 15                                         |
| Professional Learning Lounge                                                                                                                                                                                                                                                                        | 22                                         |
| Reception                                                                                                                                                                                                                                                                                           | 16                                         |
| Second Hand Uniform Shop                                                                                                                                                                                                                                                                            | 19                                         |
| Sports Centre                                                                                                                                                                                                                                                                                       | 24                                         |
| Thorold Theatre                                                                                                                                                                                                                                                                                     | 10                                         |
| Early Learning Centre                                                                                                                                                                                                                                                                               |                                            |
| Mary Jones Early Learning Centre                                                                                                                                                                                                                                                                    | 9                                          |
| Eblana Campus (Foundation-Year 4)                                                                                                                                                                                                                                                                   |                                            |
| Eblana Administration                                                                                                                                                                                                                                                                               | 8                                          |
| Eblana Learning Centre                                                                                                                                                                                                                                                                              | 8                                          |
| <u>~</u>                                                                                                                                                                                                                                                                                            |                                            |
| Riviera Campus (Years 5 & 6)                                                                                                                                                                                                                                                                        |                                            |
| Keith Jones Learning Centre                                                                                                                                                                                                                                                                         | 6                                          |
| Riviera Administration                                                                                                                                                                                                                                                                              | 6                                          |
|                                                                                                                                                                                                                                                                                                     |                                            |
| Bayview Campus (Years 7 & 8)                                                                                                                                                                                                                                                                        |                                            |
| Bayview Campus (Years 7 & 8)<br>Bayview Administration                                                                                                                                                                                                                                              | 3                                          |
|                                                                                                                                                                                                                                                                                                     | 2                                          |
| Bayview Administration                                                                                                                                                                                                                                                                              |                                            |
| Bayview Administration<br>Bayview Classrooms                                                                                                                                                                                                                                                        | 2                                          |
| Bayview Administration<br>Bayview Classrooms<br>Don Ingram Centre                                                                                                                                                                                                                                   | 2<br>5                                     |
| Bayview Administration<br>Bayview Classrooms<br>Don Ingram Centre<br>Year 7 Precinct (temporary)                                                                                                                                                                                                    | 2<br>5                                     |
| Bayview Administration<br>Bayview Classrooms<br>Don Ingram Centre<br>Year 7 Precinct (temporary)<br>Greenways Campus (Year 9)                                                                                                                                                                       | 2<br>5<br>26                               |
| Bayview Administration<br>Bayview Classrooms<br>Don Ingram Centre<br>Year 7 Precinct (temporary)<br><b>Greenways Campus (Year 9)</b><br>Greenways Café                                                                                                                                              | 2<br>5<br>26<br>18                         |
| Bayview Administration<br>Bayview Classrooms<br>Don Ingram Centre<br>Year 7 Precinct (temporary)<br><b>Greenways Campus (Year 9)</b><br>Greenways Café<br>Greenways Campus                                                                                                                          | 2<br>5<br>26<br>18                         |
| Bayview Administration<br>Bayview Classrooms<br>Don Ingram Centre<br>Year 7 Precinct (temporary)<br><b>Greenways Campus (Year 9)</b><br>Greenways Café<br>Greenways Campus<br><b>Frogmore Campus (Years 10-12)</b>                                                                                  | 2<br>5<br>26<br>18<br>17                   |
| Bayview Administration<br>Bayview Classrooms<br>Don Ingram Centre<br>Year 7 Precinct (temporary)<br><b>Greenways Campus (Year 9)</b><br>Greenways Café<br>Greenways Campus<br><b>Frogmore Campus (Years 10-12)</b><br>Frogmore Administration                                                       | 2<br>5<br>26<br>18<br>17<br>14             |
| Bayview Administration<br>Bayview Classrooms<br>Don Ingram Centre<br>Year 7 Precinct (temporary)<br><b>Greenways Campus (Year 9)</b><br>Greenways Café<br>Greenways Campus<br><b>Frogmore Campus (Years 10-12)</b><br>Frogmore Administration<br>Frogmore Classrooms                                | 2<br>5<br>26<br>18<br>17<br>14<br>12       |
| Bayview Administration<br>Bayview Classrooms<br>Don Ingram Centre<br>Year 7 Precinct (temporary)<br><b>Greenways Campus (Year 9)</b><br>Greenways Café<br>Greenways Campus<br><b>Frogmore Campus (Years 10-12)</b><br>Frogmore Administration<br>Frogmore Classrooms<br>Gregory Fish Senior Library | 2<br>5<br>26<br>18<br>17<br>14<br>12<br>11 |

## MENTONE GRAMMAR CAMPUS MAP