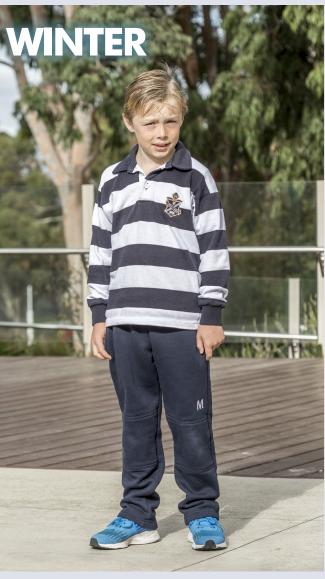

#### **Shown in Photo**

- Junior fleece tracksuit pants
- MG rugby top
- Plain white sport socks
- Sport runners

Students may wear either the ELC - Year 4 MG fleece jumper or the MG rugby top with both summer and winter PE uniforms.