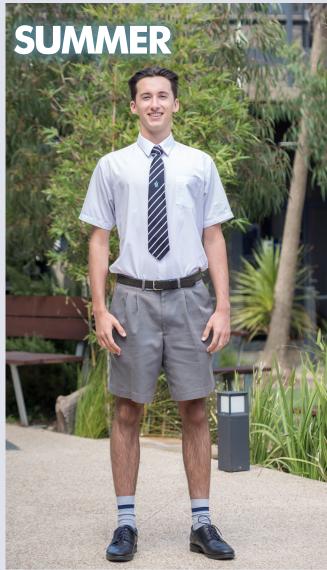

#### **Shown in Photo**

- . Short (or long) sleeve plain white shirt
- MG Tie or House tie
- Grey tab shorts
- Black leather belt
- MG grey socks
- · Black leather school shoes

#### **NOT SHOWN IN PHOTO**

- Blazer
- · Boys school jumper