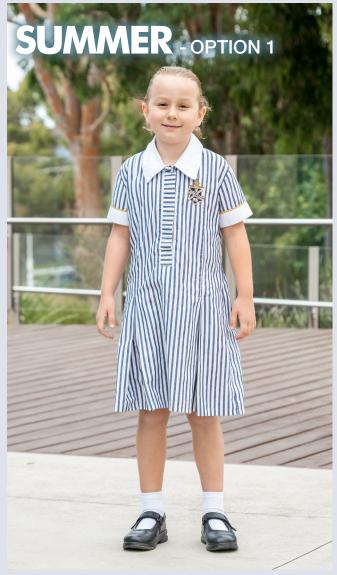

#### **Shown in Photo**

- MG school dress
- Plain white socks
- Black leather school shoes