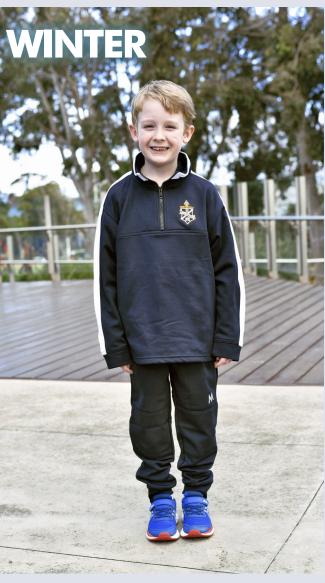

#### **Shown in Photo**

- ELC Year 4 MG fleece jumper
- ELC Year 4 MG fleece tracksuit pants
- Plain white socks
- Sport runners

The ELC uniform can be retained into Eblana to be worn as PE Uniform, except MG skivvy.