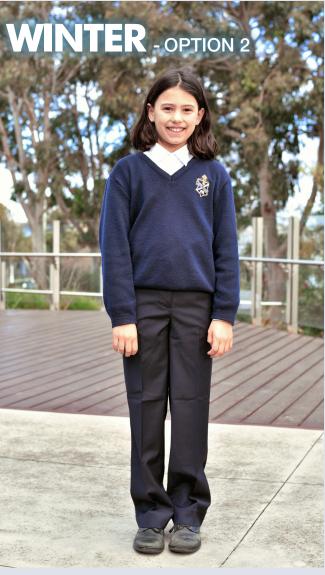

#### **Shown in Photo**

- Winter pants
- Plain long or short sleeve white shirt
- MG tie or house tie
- Girls school jumper
- Blazer
- Plain white socks
- · Black leather school shoes

**OPTIONAL** • School scarf • White or blue hair ribbon (white for formal occasions)