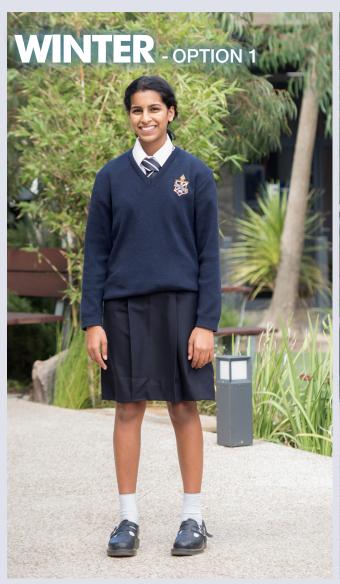

#### **Shown in Photo**

- Winter pants
- Plain long or short sleeve white shirt
- MG tie or house tie
- Girls school jumper
- Blazer
- Plain white socks
- · Black leather school shoes

**OPTIONAL** • School scarf • White or blue hair ribbon (white for formal occasions)