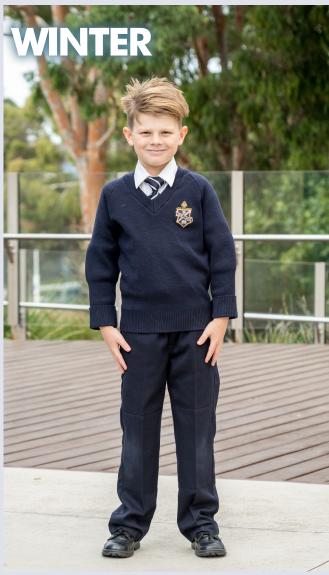

#### **Shown in Photo**

- Grey pinhead pants
- Black or grey socks generic
- Black leather belt
- Long or short sleeve plain white shirt
- MG Tie or House tie
- Boys school jumper
- Blazer
- Black leather school shoes