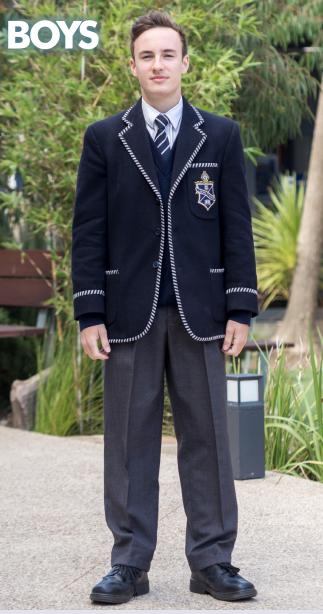

## YEARS 5-12 BLAZERS

#### Blazer designs are different for boys and girls.

Students are required to wear blazers to and from school. The jumper is not to be worn as the outermost garment out of school.