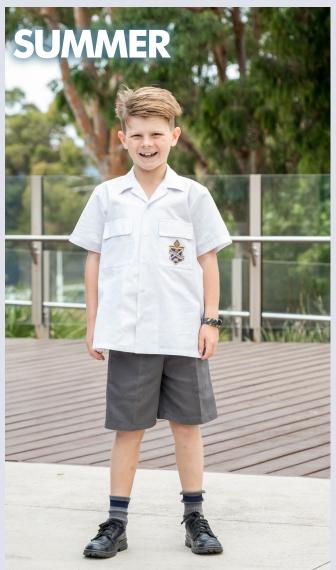

#### **Shown in Photo**

- MG summer shirt\*
- Grey tab shorts
- MG grey socks
- Black leather belt
- · Black leather school shoes

Boys may wear an MG school summer shirt without a tie during Terms 1 & 4 only.

MG summer shirt may be worn in winter with a tie and must be tucked in.