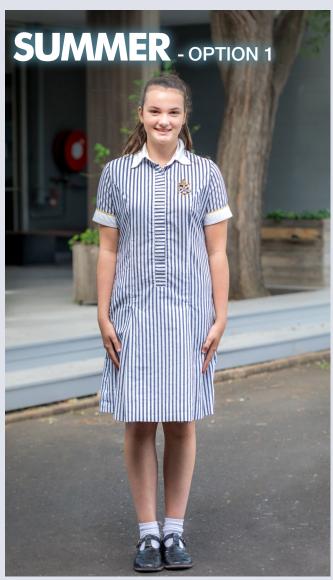

#### **Shown in Photo**

- Girls summer shorts
- MG summer shirt
- Girls jumper
- · Plain white socks
- · Black leather school shoes

#### **NOT SHOWN IN PHOTO**

• Blazer

**OPTIONAL** • White or blue hair ribbon (white for formal occasions)