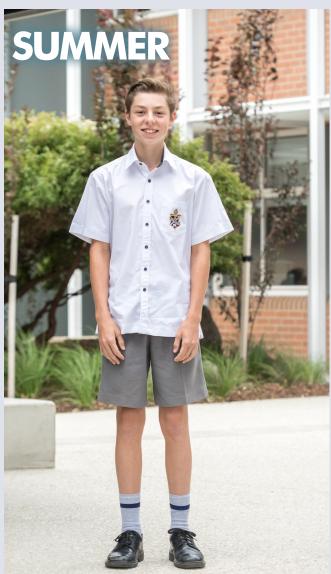

#### **Shown in Photo**

- MG summer shirt\*
- Grey tab shorts
- MG grey socks
- Black leather belt
- · Black leather school shoes

Boys may wear an MG school summer shirt without a tie during Terms 1 & 4 only.

MG summer shirt may be worn in winter with a tie and must be tucked in.