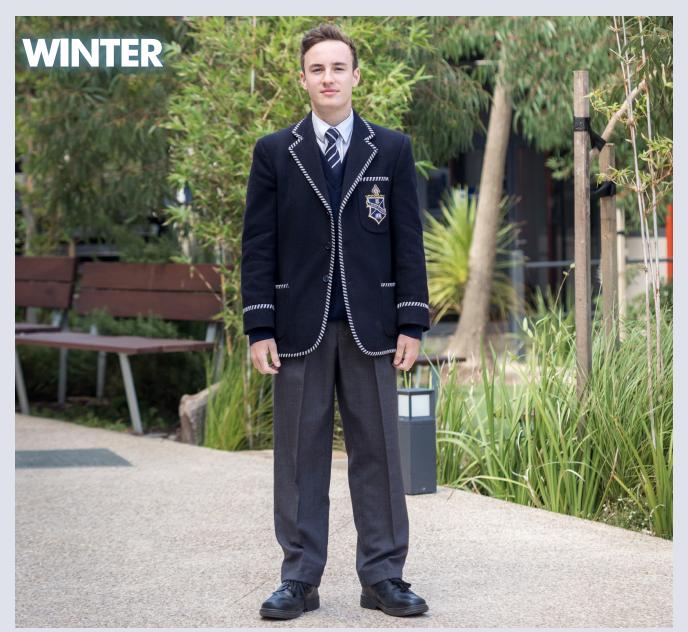

## YEARS 5-12 BLAZERS

#### Blazer designs are different for boys and girls.

Students are required to wear blazers to and from school. The jumper is not to be worn as the outermost garment out of school.