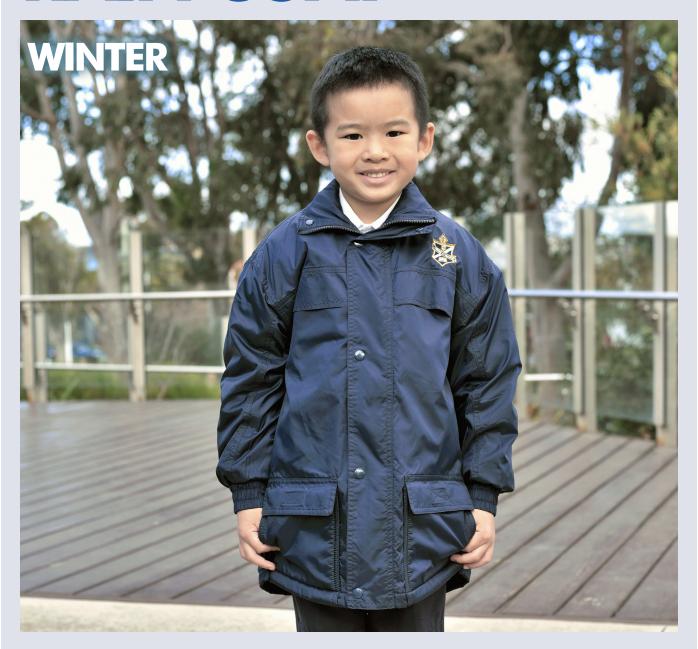

# ELC-YEAR 4 RAIN COAT

#### **ELC-Year 4 MG Rain Coat (optional).**

May be worn to and from school and during outside play times in winter over School and PE uniform.