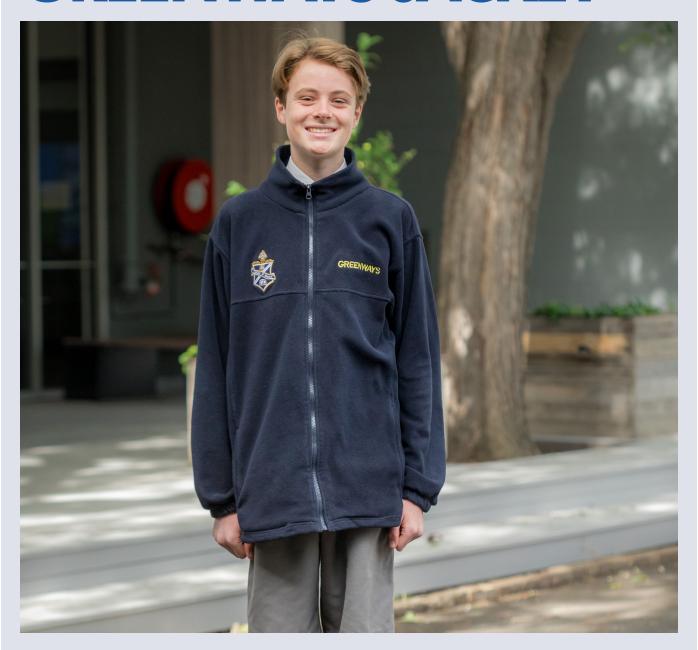

Greenways Students (Year 9) require a fleece jacket labelled with the Greenways logo and students' name.

# **GREENWAYS JACKET**

## Greenways jackets can be worn all year round and replace the School Jumper.

Each jacket has the student's name embroidered below the Greenways logo.