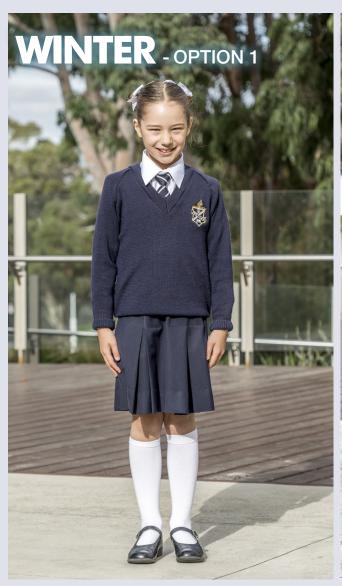

#### **Shown in Photo**

- Navy blue skirt
- Plain long or short sleeve white shirt
- MG tie or house tie
- · Girls school jumper
- . Long white socks or navy tights
- Black leather school shoes