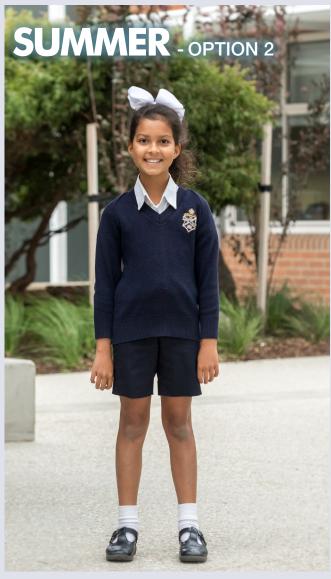

#### **Shown in Photo**

- Navy blue skirt
- Plain long or short sleeve white shirt
- MG tie or house tie
- · Girls school jumper
- . Long white socks or navy tights
- Black leather school shoes

#### **NOT SHOWN IN PHOTO**

Blazer