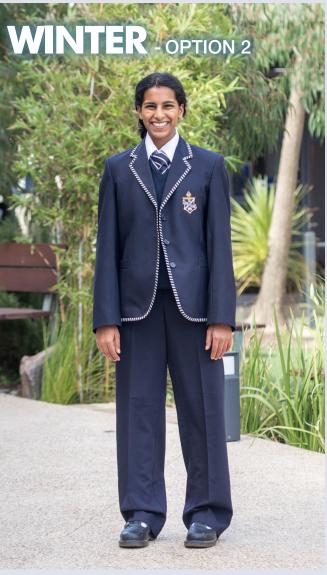

## YEARS 5-12 BLAZERS

#### Blazer designs are different for boys and girls.

Students are required to wear blazers to and from school. The jumper is not to be worn as the outermost garment out of school.