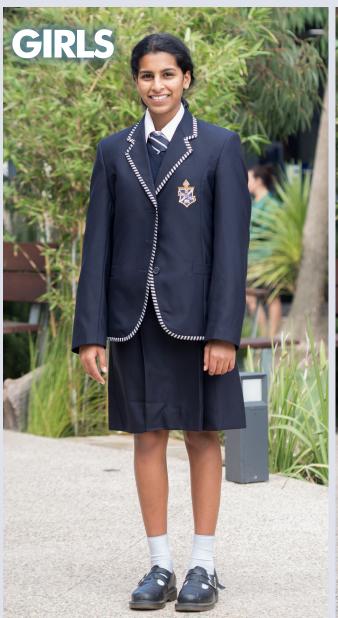

## YEARS 5-12 BLAZERS

#### Blazer designs are different for boys and girls.

Students are required to wear blazers to and from school. The jumper is not to be worn as the outermost garment out of school.