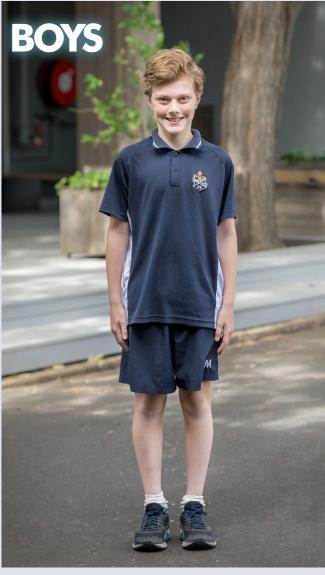

# PE-BOYS & GIRLS

#### **Shown in Photo**

- MG navy sport shorts
- Year 5 -12 navy polo
- Plain white sport socks
- Sport runners

Student may either wear polo or house shirt. School sport teams have more specific requirements.