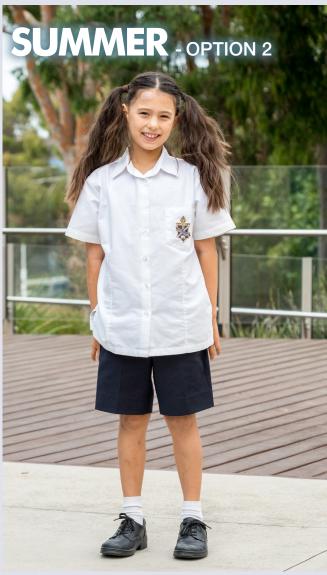

#### **Shown in Photo**

- Girls summer shorts
- MG summer shirt
- Girls jumper
- · Plain white socks
- · Black leather school shoes