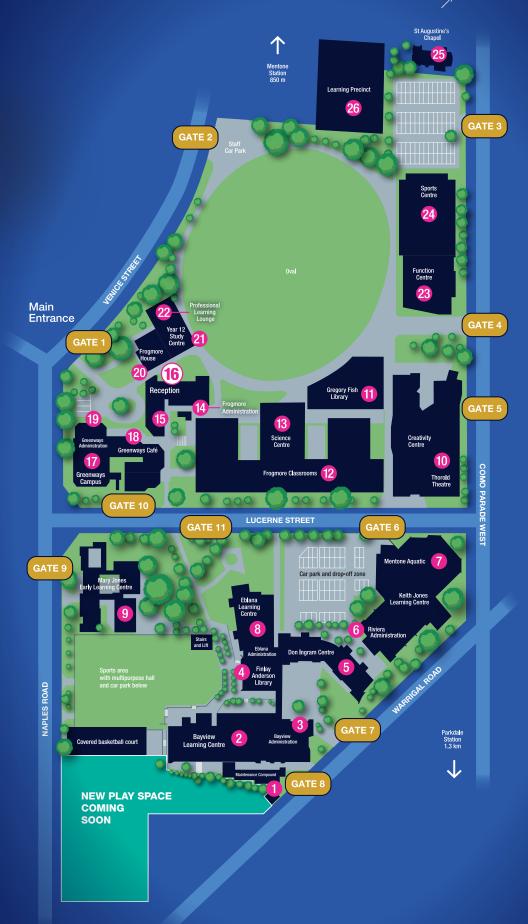

| Chapel (St Augustine's)                     | 25             |
|---------------------------------------------|----------------|
| Creativity Centre                           | 10             |
| Finlay Anderson Junior Library              | 4              |
| Frogmore House                              | 20             |
| Function Centre                             | 23             |
| Maintenance Compound                        | 1              |
| Mentone Aquatic                             | 7              |
| Noone Uniform Shop                          | 15             |
| Professional Learning Lounge                | 22             |
| Reception                                   | 16             |
| Second Hand Uniform Shop                    | 19             |
| Sports Centre                               | 24             |
| Thorold Theatre                             | 10             |
|                                             | 10             |
| Early Learning Centre                       |                |
| Mary Jones Early Learning Centre            | 9              |
| Eblana Campus (Foundation -Year             | 4)             |
| Eblana Administration                       | 8              |
| Eblana Learning Centre                      | 8              |
| Riviera Campus (Years 5 & 6)                |                |
| Keith Jones Learning Centre                 | 6              |
| Riviera Administration                      | 6              |
| Bayview Campus (Years 7 & 8)                |                |
| Bayview Administration                      | 3              |
| Bayview Learning Centre                     | 2              |
| Don Ingram Centre                           | 5              |
| Keith Jones Learning Centre                 | 6              |
| Learning Precinct                           | 26             |
| Greenways Campus (Year 9)                   |                |
| Greenways Café                              | 18             |
| Greenways Campus                            | 17             |
| Frogmore Campus (Years 10 – 12)             |                |
| reginere campus (rears is 12,               |                |
| Frogmore Administration                     | 14             |
| Frogmore Administration Frogmore Classrooms |                |
| Frogmore Classrooms                         | 14<br>12<br>11 |
| 9                                           | 12             |